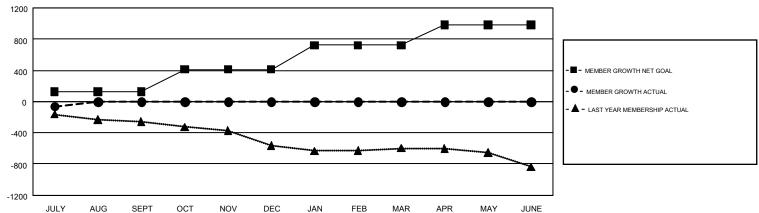

## GMT Constitutional Area 1, Group G

GMT: WILLIAM PHILLIPI

REPORT DOES NOT INCLUDE CLUBS IN UNDISTRICTED AREAS.

| Clubs         |               |             |               | Members               |                           |                         |                                              |  |
|---------------|---------------|-------------|---------------|-----------------------|---------------------------|-------------------------|----------------------------------------------|--|
|               | RESULTS FO    | R 2018-2019 |               | RESULTS FOR 2018-2019 |                           |                         |                                              |  |
| QUARTER       | NEW CLUB GOAL | NEW CLUBS   | DROPPED CLUBS | QUARTER               | MEMBER GROWTH NET<br>GOAL | MEMBER GROWTH<br>ACTUAL | DROPPED MEMBERS ACTUAL (including transfers) |  |
| JULY/AUG/SEPT | 2             | 0           | 2             | JULY/AUG/SEPT         | 125                       | 114                     | 150                                          |  |
| OCT/NOV/DEC   | 9             | 0           | 0             | OCT/NOV/DEC           | 287                       | 0                       | 0                                            |  |
| JAN/FEB/MAR   | 7             | 0           | 0             | JAN/FEB/MAR           | 309                       | 0                       | 0                                            |  |
| APR/MAY/JUNE  | 9             | 0           | 0             | APR/MAY/JUNE          | 260                       | 0                       | 0                                            |  |