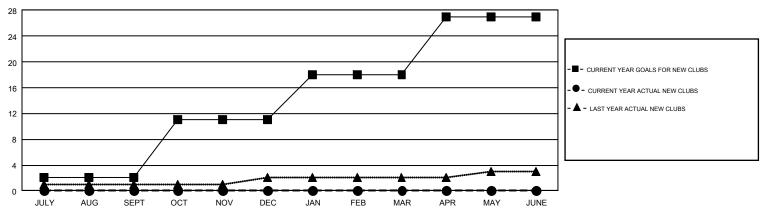

## GOALS AND ACTUAL NEW CLUBS CUMULATIVE

|                            |     | 40 CLUPS OF 705 ARRED 4 OR MORE              | 05.1555 510751011               |                 |       |
|----------------------------|-----|----------------------------------------------|---------------------------------|-----------------|-------|
| DROPPED CLUBS: 2           |     | 48 CLUBS OF 735 ADDED 1 OR MORE  NEW MEMBERS | GENDER DISTRIBUTION             |                 |       |
|                            |     | NEW MEMBERS                                  | MALE                            | 11,633 (67.80%) |       |
|                            |     |                                              | FEMALE                          | 5,526 (32.20%)  |       |
| DROPPED MEMBERS            |     |                                              |                                 |                 |       |
| DECEASED                   | 17  | OLIOKUEDE FOD OUMULATIVE                     | TOTAL FAMILY UNIT MEMBERS       |                 | 3,896 |
| CLUB CANCELLED 0 OTHER 133 |     | CLICK HERE FOR CUMULATIVE MEMBERSHIP DATA    | FAMILY MEMBERS PAYING HALF DUES |                 |       |
|                            |     |                                              |                                 |                 | 1,996 |
| TOTAL                      | 150 |                                              |                                 |                 |       |